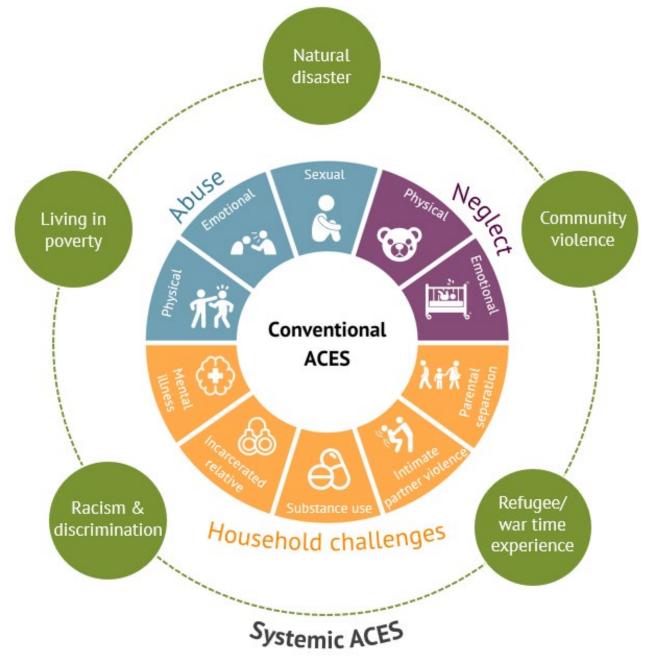

# Adverse Childhood Experiences (ACEs)

joined us to take in the @storm\_city game. Thank you so much to these outstanding young people who ensure their friends get safely to and from school every day! #Guelph

Image adapted from: Alberta Family Wellness Institute