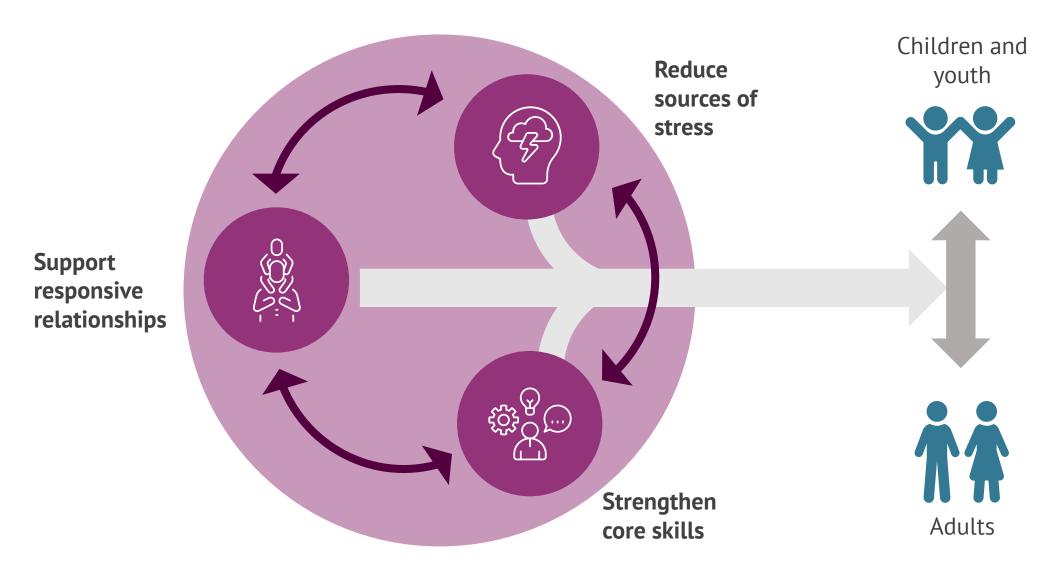

Due: Friday, April 26th, 2024 @ 4 PM

### What is it?

- · Full-time summer job: July 4th to August 29th, 8 AM -4 PM (may have to work some weekends / evenings
- · Gain exposure to the career of policing
- Interact with different sectors of the police service
- · Contribute to the work environment through diverse, educational, and meaningful work assigments
- Get CPR and First Aid Certified
- Develop your leadership skills







We were happy to support the @shelldalefg Winter Warm-up lunch fundraiser Wednesday along with @guelph\_pa #Guelph



Positive Childhood Experiences happen across communities.



Resilience is a person's capacity to successfully adapt to adversity and maintain their wellbeing.



Image adapted from: Alberta Family Wellness Institute

## Promote positive outcomes





# Take action

www.communityresilience.ca



Multiple online training opportunities



Facilitation guides available for a fee



Contact communityresilience @guelphchc.ca



### Prevention is possible.



It starts in childhood. Childhood experiences influence adult behaviours and outcomes.



**Take action.** Everyone can make a difference.